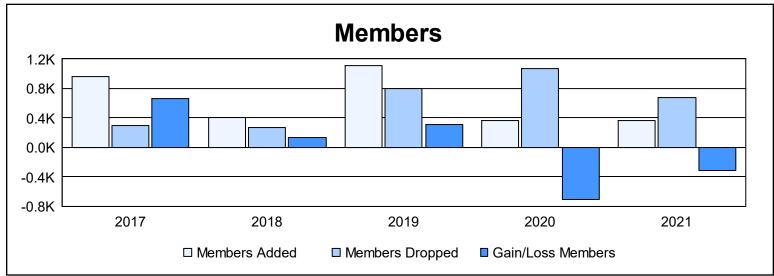

District 316 H As of June 2021 Cumulative

| Year      | New<br>Clubs | Dropped<br>Clubs | Gain/<br>Loss<br>Clubs | New<br>Members | Charter<br>Members | Reinstate<br>Members | Transfer<br>Members | Total<br>Member<br>Added | Total<br>Members<br>Dropped | Gain/<br>Loss<br>Members |
|-----------|--------------|------------------|------------------------|----------------|--------------------|----------------------|---------------------|--------------------------|-----------------------------|--------------------------|
| 2016-2017 | 11           | 3                | 8                      | 488            | 391                | 47                   | 30                  | 956                      | 291                         | 665                      |
| 2017-2018 | 7            | 2                | 5                      | 242            | 142                | 10                   | 10                  | 404                      | 272                         | 132                      |
| 2018-2019 | 5            | 14               | -9                     | 964            | 124                | 4                    | 14                  | 1,106                    | 795                         | 311                      |
| 2019-2020 | 0            | 11               | -11                    | 296            | 45                 | 16                   | 3                   | 360                      | 1,068                       | -708                     |
| 2020-2021 | 4            | 5                | -1                     | 235            | 105                | 10                   | 19                  | 369                      | 676                         | -307                     |
| Average   | 5            | 7                | -2                     | 445            | 161                | 17                   | 15                  | 639                      | 620                         | 19                       |